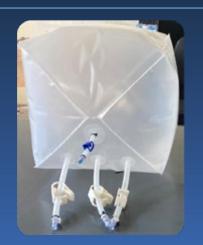

CLARIPURE® 3D BIOPROCESS BAGS (BPB) ARE AVAILABLE IN BOTH STANDARD & CUSTOMIZED DESIGNS WITH MULTIPLE PORT CONFIGURATIONS, BOTH FOR MEDIA/BUFFER STORAGE & TRANSFER AND MIXING

OUR ENGINEERING TEAMS SITUATED IN SPAIN & ISRAEL ARE AT YOUR DISPOSAL TO DESIGN THE IDEAL PORT CONFIGURATIONS TO SUIT YOUR UNIQUE OPERATIONAL & PROCESS REQUIREMENTS...

MOBILE MIXING TECHNOLOGY UNITS AVAILABLE FOR BOTH LABORATORY & INDUSTRIAL SCALE 1L – 2500L

| 3D BioProcessBag (BPB) VOLUME: | BPB Media/Buffer Storage part nr: |
|--------------------------------|-----------------------------------|
| 1L                             | SUBPB3D003-001                    |
| 2L                             | SUBPB3D003-002                    |
| 3L                             | SUBPB3D003-003                    |
| 5L                             | SUBPB3D003-005                    |
| 10L                            | SUBPB3D003-010                    |
| 20L                            | SUBPB3D003-020                    |
| 25L                            | SUBPB3D003-025                    |
| 30L                            | SUBPB3D003-030                    |
| 50L                            | SUBPB3D003-050                    |
| 100L                           | SUBPB3D003-100                    |
| 200L                           | SUBPB3D003-200                    |
| 250L                           | SUBPB3D003-250                    |
| 500L                           | SUBPB3D003-500                    |
| 850L                           | SUBPB3D003-850                    |
| 1000L                          | SUBPB3D003-1000                   |
| 2000L                          | SUBPB3D003-2000                   |
| 2500L                          | SUBPB3D003-2500                   |