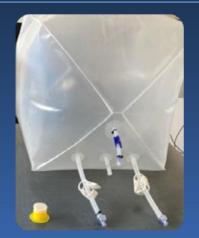

CLARIPURE® 3D BIOPROCESS BAGS (BPB) ARE AVAILABLE IN BOTH STANDARD & CUSTOMIZED DESIGNS WITH MULTIPLE PORT CONFIGURATIONS, BOTH FOR MEDIA/BUFFER STORAGE & TRANSFER AND MIXING

OUR ENGINEERING TEAMS SITUATED IN SPAIN & ISRAEL ARE AT YOUR DISPOSAL TO DESIGN THE IDEAL PORT CONFIGURATIONS TO SUIT YOUR UNIQUE OPERATIONAL & PROCESS REQUIREMENTS...

MOBILE MIXING TECHNOLOGY UNITS AVAILABLE FOR BOTH LABORATORY & INDUSTRIAL SCALE 1L – 2500L

| 3D BioProcessBag (BPB) VOLUME: | BPB Media/Buffer Storage part nr: |
|--------------------------------|-----------------------------------|
| 1L                             | SUBPB3D003-001                    |
| 2L                             | SUBPB3D003-002                    |
| 3L                             | SUBPB3D003-003                    |
| 5L                             | SUBPB3D003-005                    |
| 10L                            | SUBPB3D003-010                    |
| 20L                            | SUBPB3D003-020                    |
| 25L                            | SUBPB3D003-025                    |
| 30L                            | SUBPB3D003-030                    |
| 50L                            | SUBPB3D003-050                    |
| 100L                           | SUBPB3D003-100                    |
| 200L                           | SUBPB3D003-200                    |
| 250L                           | SUBPB3D003-250                    |
| 500L                           | SUBPB3D003-500                    |
| 850L                           | SUBPB3D003-850                    |
| 1000L                          | SUBPB3D003-1000                   |
| 2000L                          | SUBPB3D003-2000                   |
| 2500L                          | SUBPB3D003-2500                   |